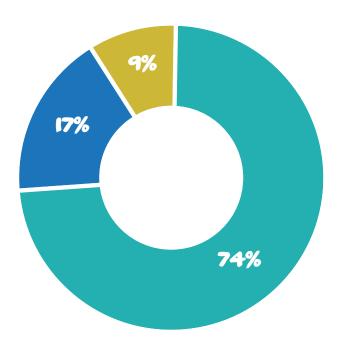

**Programs:** \$115,595 (74%)

**Admin:** \$26,578 (17%)

**Fundraising: \$14,710 (9%)** 